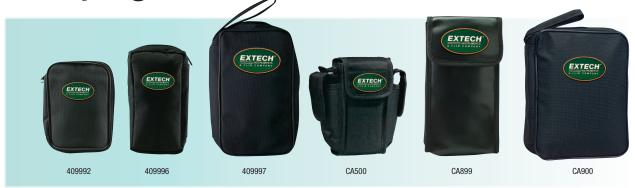

## Ordering

| 409992Small carrying case, 6x4x1.5" (152x103x38mm)                  |    |
|---------------------------------------------------------------------|----|
| 409996 Medium carrying case, 7.2x3.7x2.4" (183x95x60mm)             |    |
| 409997Large carrying case, 9.1x5x3.1" (232x128x80mm)                |    |
| CA500Case w/shoulder strap, side pockets, 6.7x3.8x2.3" (170x97x58mm | ı) |
| CA899Large case with shoulder strap, 9.6x5.3x3.1" (245x134x80mm)    |    |
| CA900                                                               |    |